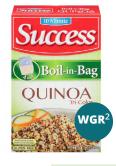

## Whole Grain-Rich Approved Cereals These Also Meet the Sugar Limit Requirements.

dentifying Whole Grain-Rich

Visit us at www.cacfp.org for more information

**WGR**<sup>2</sup> **Rule of Three** 1st grain ingredient must be whole grain, followed by 2nd & 3rd creditable grains.

Ingredients: White Quinoa,<sup>1</sup> Red Quinoa,<sup>2</sup> Black Quinoa <sup>3</sup>

Ingredients: Whole Grain Durum Wheat Flour!

**Ingredients:** Precooked Parboiled Whole Grain Brown Rice (Long Grain).<sup>1</sup>