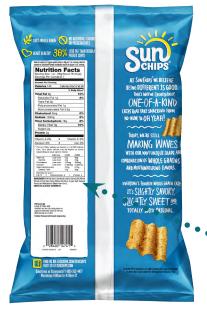

## TWO... Rule of Three

A whole grain is listed as the first ingredient (or the second after water) and the next two **grain** ingredients are creditable which include whole grains, enriched grains, bran, and germ. Otherwise known as the rule of three.

#### Whole Grain #1

#### **2nd Grain Ingredient**

Whole Grain 100% WHOLE

WGR<sup>2</sup>

**INGREDIENTS:** Whole Corn, Sunflower and/or Canola Oil, Whole Wheat, Brown Rice Flour, Whole Oat Flour, Sugar, Salt, Natural Flavor, and N altodextrin (Made from Corn). **CONTAINS A WHEAT INGREDIENT** 