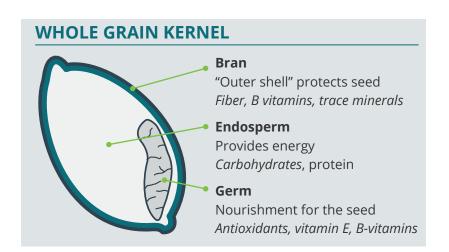

# **OO** Grain Glossary

**"BRAN"** is the seed husk or outer coating of cereal grains such as wheat, rye, and oats. The bran can be mechanically removed from the flour or meal by sifting or bolting.

"CREDITABLE GRAINS" represents all of the grain ingredients in a product that are creditable towards the grains component; they include whole-grains or enriched meal and/or flour.

**"FLOUR"** is the product derived by finely grinding and bolting (sifting) wheat or other grains. Flour may be made from all grains (wheat, rye, corn, etc.).

**"GERM"** is the vitamin-rich embryo of the grain kernel. The germ can be separated before milling for use as a cereal or food supplement.

"PRIMARY GRAIN INGREDIENT" is the first grain ingredient listed in the ingredient statement.

**"WHOLE-GRAIN"** contains all parts of the grain kernel which includes the bran, germ and endosperm.

**"WHOLE GRAIN-RICH (WGR)"** is the term designated by USDA Food and Nutrition Service (FNS) to indicate that the grain components in a product are at least 50 percent whole grain, with the remaining grains being enriched. This term only refers to FNS criteria for meeting the grain requirements for CACFP.