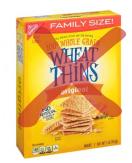

## Whole Grain-Rich Approved Cereals These Also Meet the Sugar Limit Requirements.

dentifying Whole Grain-Rich

Visit us at www.cacfp.org for more information

**WGR**<sup>2</sup> **Rule of Three** 1st grain ingredient must be whole grain, followed by 2nd & 3rd creditable grains.

Ingredients: White Quinoa,<sup>1</sup> Red Quinoa,<sup>2</sup> Black Quinoa <sup>3</sup>

Ingredients: Whole Grain Durum Wheat Flour!

**Ingredients:** Precooked Parboiled Whole Grain Brown Rice (Long Grain).<sup>1</sup>