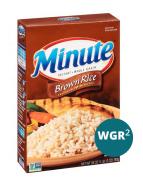

## Whole Grain-Rich Approved Cereals These Also Meet the Sugar Limit Requirements.

dentifying Whole Grain-Rich

Visit us at www.cacfp.org for more information

**WGR**<sup>2</sup> **Rule of Three** 1st grain ingredient must be whole grain, followed by 2nd & 3rd creditable grains.

Not **WGR**<sup>C</sup> fortified & does not follow the Rule of Three. Rice is not a creditable grain, unless it is brown rice or enriched rice. Packaging alone does not qualify this product as WGR, however, proper documentation from the manufacturer may state otherwise.