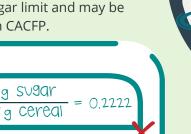

Use the Nutrition Facts label on the breakfast cereal packaging to calculate the sugar content per dry ounce.

1) Find the serving size in grams at the top of the label and the sugars listed towards the middle.

2) Divide the total sugars by the serving size in grams.

If the answer is equal to or less than 0.212, then the cereal is within the required sugar limit and may be creditable in CACFP.

if... = < 0.212

CACFP SPONSORS ASSOCIATION