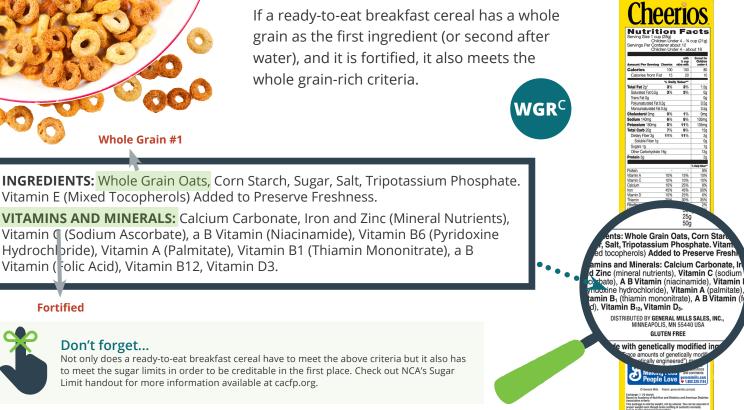

NOT **WGR**<sup>2</sup> - 2nd grain ingredients is not a creditable grain.

**WGR**<sup>C</sup> | Cereal 1st grain ingredient must be whole grain and cereal is fortified with Vitamins & Minerals.

Ingredients: Whole Grain Corn, Corn Meal, Sugar, Corn Starch, Salt, Baking Soda. Vitamin E (Mixed Tocopherols) Added to Preserve Freshness.

#### Vitamins and Minerals:

Calcium Carbonate, Iron and Zinc (Mineral Nutrients), Vitamin C (Sodium Ascorbate), a B Vitamin (Niacinamide), Vitamin B1 (Thiamin Mononitrate), Vitamin B6 (Pyridoxine Hydrochloride), Vitamin A (Palmitate), Vitamin B2 (Riboflavin), a B Vitamin (Folic Acid), Vitamin B12, Vitamin D3.