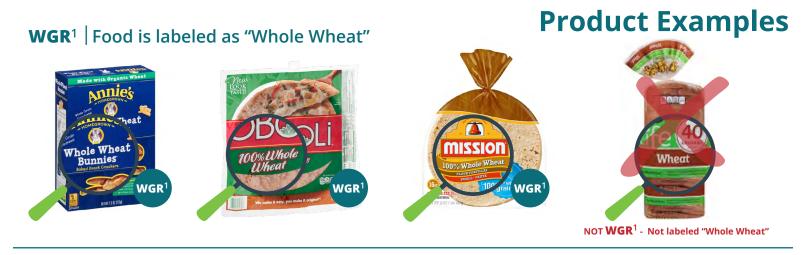

### Food is labeled as Whole Wheat.

If the packaging has "Whole Wheat" anywhere on the package (not just Whole Grain), *then look no further*. This product is considered whole grain-rich and is creditable.