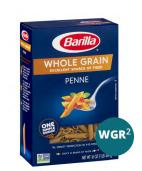

## Whole Grain-Rich Approved Cereals These Also Meet the Sugar Limit Requirements.

dentifying Whole Grain-Rich

Visit us at www.cacfp.org for more information

**WGR**<sup>2</sup> **Rule of Three** 1st grain ingredient must be whole grain, followed by 2nd & 3rd creditable grains.

**Ingredients:** Whole Grain Wheat Flour,<sup>1</sup>Canola Oil, Sugar, Cornstarch<sup>2</sup>, Malt Syrup (From Corn and Barley), Salt, Refiner's Syrup, Leavening (Calcium Phosphate and Baking Soda). BHT Added to Packaging Material to Preserve Freshness.