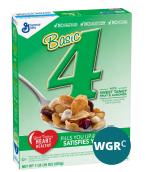

## Whole Grain-Rich Approved Cereals These Also Meet the Sugar Limit Requirements.

dentifying Whole Grain-Rich

Visit us at www.cacfp.org for more information

**WGR**<sup>2</sup> **Rule of Three** 1st grain ingredient must be whole grain, followed by 2nd & 3rd creditable grains.

Ingredients: Whole Grain Wheat, Corn Meal, Sugar, Raisins, Rice Flour, Almond Pieces,Brown Sugar Syrup, Whole Grain Oats,Salt, Glycerin, Dried Cranberries, Palm Kernel Oil, Corn Syrup, Brown Sugar, Barley Malt Extract, Dextrose, Honey, Color (Caramel Color, and Annatto Extract), Cinnamon, Soy Lecithin, Baking Soda, Natural Flavor. Vitamin E (Mixed Tocopherols) Added to Preserve Freshness.

Vitamins and Minerals: Calcium Carbonate, Zinc and Iron (Mineral Nutrients), Vitamin C(Sodium Ascorbate), a B Vitamin (Niacinamide), Vitamin B6(Pyridoxine Hydrochloride), Vitamin B2(Riboflavin), Vitamin B1(Thiamin Mononitrate), Vitamin A (Palmitate), a B Vitamin(Folic Acid), Vitamin B12, Vitamin D3.