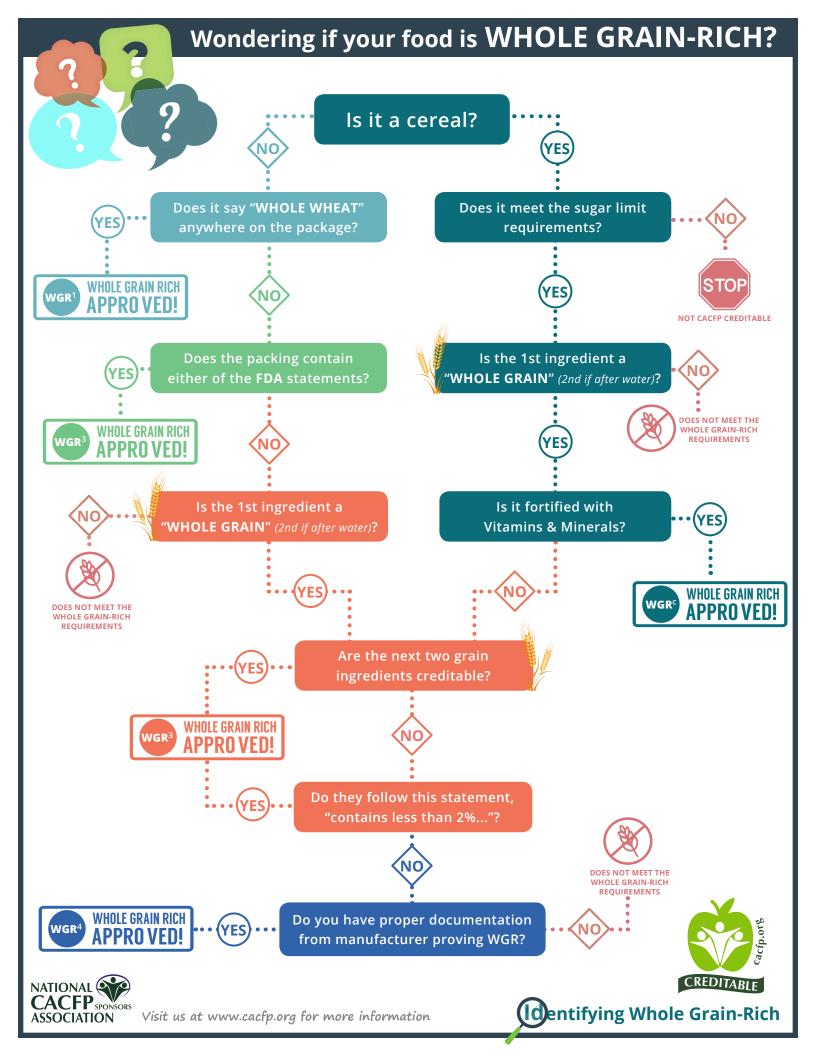

# dentifying Whole Grain-Rich

### Food is labeled as Whole Wheat.

If the packaging has "Whole Wheat" anywhere on the package (not just Whole Grain), *then look no further*. This product is considered whole grain-rich and is creditable.

## TWO... Rule of Three

A whole grain is listed as the first ingredient (or the second after water) and the next two **grain** ingredients are creditable which include whole grains, enriched grains, bran, and germ. Otherwise known as the rule of three.

## **Exception to the Rule of Three**

If second and/or third grain ingredient follows this statement: *"contains less than 2% of each of the following..."*, as long as the first ingredient is a whole grain, this product is creditable as WGR.

## Three... FDA Statement

One of the following FDA statements are included on the labeling:

"Diets rich in whole grain foods and other plant foods and low in total fat, saturated fat, and cholesterol may reduce the risk of heart disease and some cancers."

## Alternative option... Manufacturer or Standardized Recipe

Although most whole grain-rich products fit within the above three categories, some may need proper additional documentation to demonstrate that whole grains are the primary grain ingredient by weight.