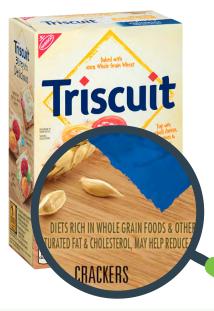

## Three... FDA Statement

One of the following FDA statements are included on the labeling:

"Diets rich in whole grain foods and other plant foods and low in total fat, saturated fat, and cholesterol may reduce the risk of heart disease and some cancers."

"Diets rich in whole grain foods and other plant foods, and low in saturated fat and cholesterol, may help reduce the risk of heart disease."