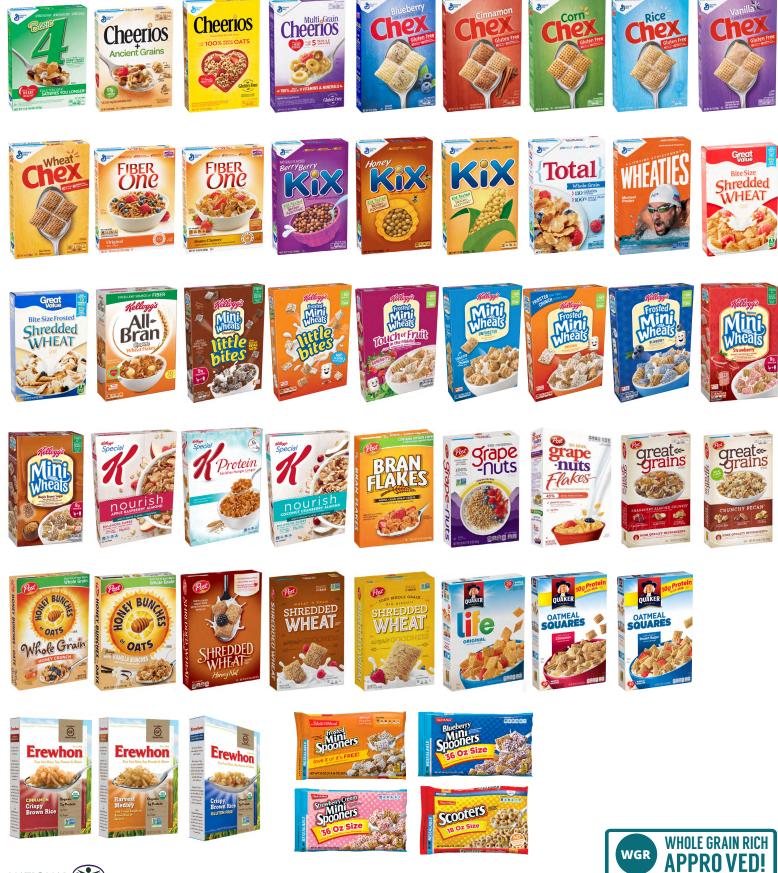

## Whole Grain-Rich Approved Cereals These Also Meet the Sugar Limit Requirements.

dentifying Whole Grain-Rich

Visit us at www.cacfp.org for more information

**WGR**<sup>2</sup> **Rule of Three** 1st grain ingredient must be whole grain, followed by 2nd & 3rd creditable grains.