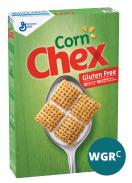

## Whole Grain-Rich Approved Cereals These Also Meet the Sugar Limit Requirements.

dentifying Whole Grain-Rich

Visit us at www.cacfp.org for more information

**WGR**<sup>2</sup> **Rule of Three** 1st grain ingredient must be whole grain, followed by 2nd & 3rd creditable grains.

NOT **WGR**<sup>2</sup> - 2nd grain ingredients is not a creditable grain.

**WGR**<sup>C</sup> | Cereal 1st grain ingredient must be whole grain and cereal is fortified with Vitamins & Minerals.

Ingredients: Whole Grain Corn, Corn Meal, Sugar, Corn Starch, Salt, Baking Soda. Vitamin E (Mixed Tocopherols) Added to Preserve Freshness.