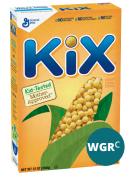

## Whole Grain-Rich Approved Cereals These Also Meet the Sugar Limit Requirements.

dentifying Whole Grain-Rich

Visit us at www.cacfp.org for more information

**WGR**<sup>2</sup> **Rule of Three** 1st grain ingredient must be whole grain, followed by 2nd & 3rd creditable grains.

**Ingredients:** Whole Grain Corn, Corn Meal, Sugar, Corn Bran, Salt, Brown Sugar Syrup, Baking Soda. Vitamin E (Mixed Tocopherols) Added to Preserve Freshness.

Vitamins and Minerals: Calcium Carbonate, Iron and Zinc (Mineral Nutrients), Vitamin C (Sodium Ascorbate), a B Vitamin (Niacinamide), Vitamin B6 (Pyridoxine Hydrochloride), Vitamin B2 (Riboflavin), Vitamin B1 (Thiamin Mononitrate), Vitamin A (Palmitate), a B Vitamin (Folic Acid), Vitamin B12, Vitamin D3.